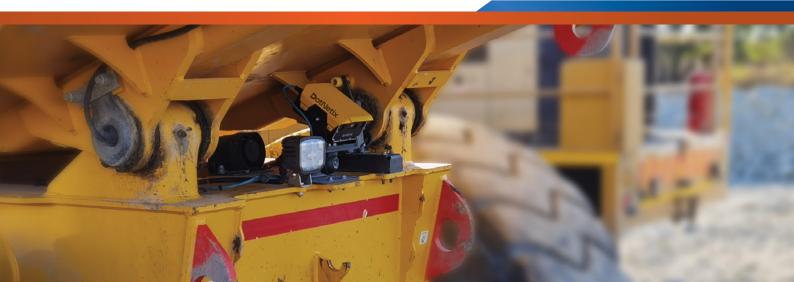

#### **Overview**

**SAFEYE** is an advanced stereoscopic machine vision system that detects and differentiates between pedestrians, industrial machines like dump trucks, excavators, forklifts, cars, and other machines typically found on industrial sites.

## **Technical**

Designed to operate in any harsh environment.

### **Features**

- Accurate pedestrian detection.
- Accurate machine detections including ADTs, Rigid dump trucks, Excavators, Dozers etc.
- Suitable for surface and underground applications.
- 60 Hours of video recording and event log.
- Remote access and configuration through CLEARVIEW.
- Video monitoring via CLEARVIEW.
- Void and berm detection with warning included.
- CLEARVIEW offers remote tracking and near-miss monitoring.