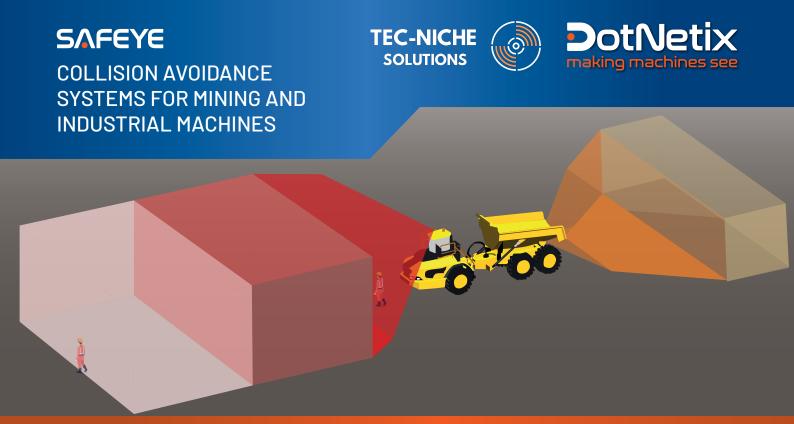

# SAFEYE

COLLISION AVOIDANCE SYSTEMS
FOR MINING AND INDUSTRIAL MACHINES

## SAFEYE

COLLISION AVOIDANCE SYSTEMS FOR MINING AND INDUSTRIAL MACHINES

#### **Overview**

**SAFEYE** is an advanced stereoscopic machine vision system that detects and differentiates between pedestrians, industrial machines like dump trucks, excavators, forklifts, cars, and other machines typically found on industrial sites.

# **Benefits**

- No RFID carried pedestrian tag required, reducing cost.
- Low light sensitive camera with wide field of view.
- Ultra-rugged design for tough environments.
- · Improved operator awareness.
- Improves safety around industrial machines.
- Multiple camera configurations and options for any type of machine installation.
- Customizable detection zones and three distance configuration zones.
- Compliance to DMR regulation 8.8(2)(d), 20.9.2, 20.9.1, 8.8(2)(c), Section 10 MHSA.