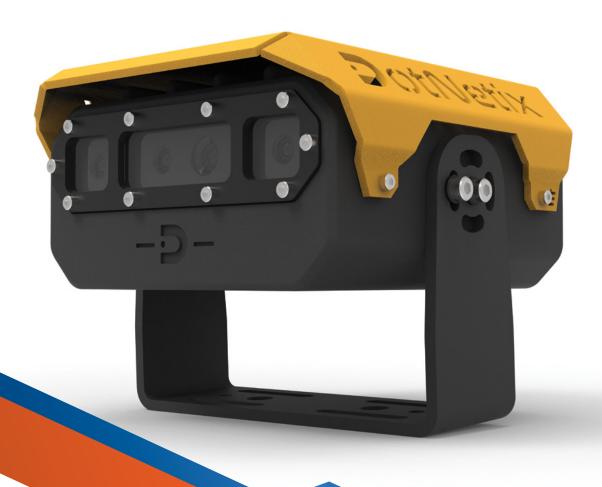

#### **Overview**

**SAFEYE** is an advanced stereoscopic machine vision system that detects and differentiates between pedestrians, industrial machines like dump trucks, excavators, forklifts, cars, and other machines typically found on industrial sites.

### **Features**

- Accurate pedestrian detection.
- Accurate machine detections including ADTs, Rigid dump trucks, Excavators, Dozers etc.
- Suitable for surface and underground applications.
- 60 Hours of video recording and event log.
- Remote access and configuration through CLEARVIEW.
- Video monitoring via CLEARVIEW.
- Void and berm detection with warning included.
- CLEARVIEW offers remote tracking and near-miss monitoring.