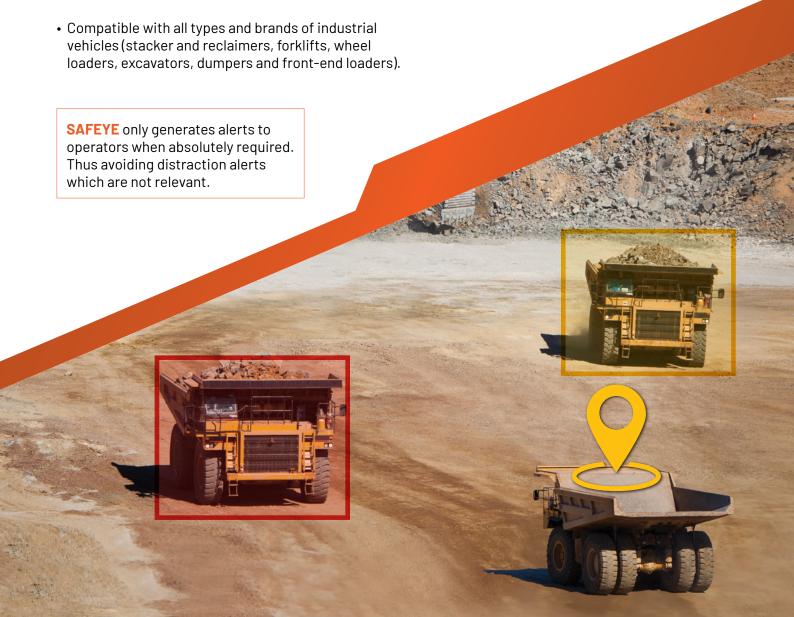

# **Benefits**

- No RFID carried pedestrian tag required, reducing cost.
- Low light sensitive camera with wide field of view.
- Ultra-rugged design for tough environments.
- · Improved operator awareness.
- Improves safety around industrial machines.
- Multiple camera configurations and options for any type of machine installation.
- Customizable detection zones and three distance configuration zones.
- Compliance to DMR regulation 8.8(2)(d), 20.9.2, 20.9.1, 8.8(2)(c), Section 10 MHSA.