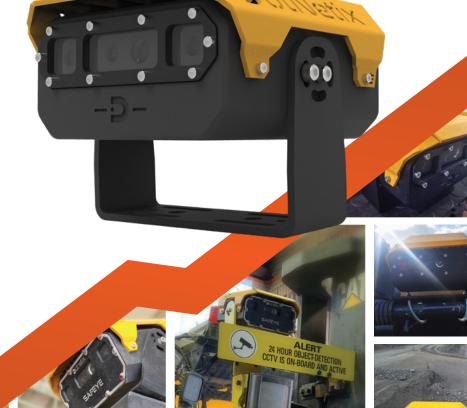

#### **Overview**

**SAFEYE** is an advanced stereoscopic machine vision system that detects and differentiates between pedestrians, industrial machines like dump trucks, excavators, forklifts, cars, and other machines typically found on industrial sites.

### **Features**

- Accurate pedestrian detection.
- Accurate machine detections including ADTs, Rigid dump trucks, Excavators, Dozers etc.
- Suitable for surface and underground applications.
- 60 Hours of video recording and event log.
- Remote access and configuration through CLEARVIEW.
- Video monitoring via CLEARVIEW.
- Void and berm detection with warning included.
- CLEARVIEW offers remote tracking and near-miss monitoring.

# **Benefits**

- No RFID carried pedestrian tag required, reducing cost.
- Low light sensitive camera with wide field of view.
- Ultra-rugged design for tough environments.
- · Improved operator awareness.
- Improves safety around industrial machines.
- Multiple camera configurations and options for any type of machine installation.
- Customizable detection zones and three distance configuration zones.
- Compliance to DMR regulation 8.8(2)(d), 20.9.2, 20.9.1, 8.8(2)(c), Section 10 MHSA.