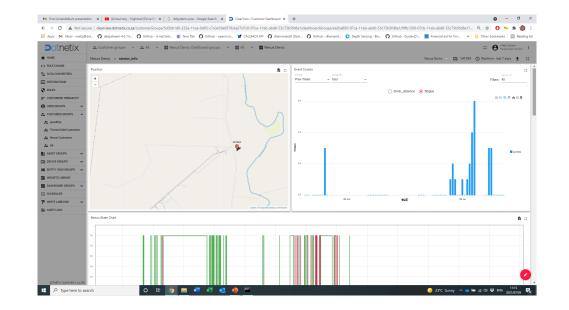

## **ClearView – Remote Monitoring**

DotNetix's web based **ClearView** solution shows the individual fatigue levels for each active equipment operator. Additionally, designated supervisors and managers have the option to receive customized alerts via email when an operator experiences a critical fatigue or distraction related event.

DotNetix's web based **ClearView** solutions shows the individual fatigue levels for each active equipment operator. Additionally, designated supervisors and managers have the option to receive customized alerts via email when an operator experiences a critical fatigue or distraction related event.