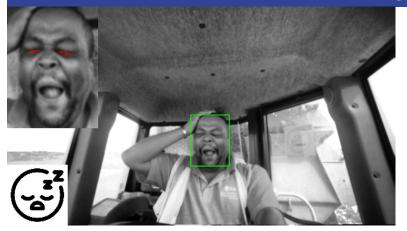

## **ClearView – Remote Monitoring**

DotNetix's web based **ClearView** solution shows the individual fatigue levels for each active equipment operator. Additionally, designated supervisors and managers have the option to receive customized alerts via email when an operator experiences a critical fatigue or distraction related event.

DotNetix's web based **ClearView** solutions shows the individual fatigue levels for each active equipment operator. Additionally, designated supervisors and managers have the option to receive customized alerts via email when an operator experiences a critical fatigue or distraction related event.