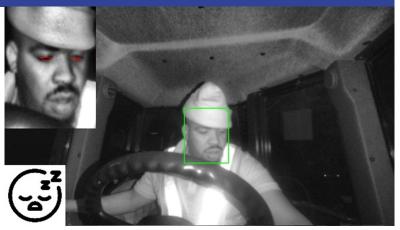

## **ClearView – Remote Monitoring**

DotNetix's web based **ClearView** solution shows the individual fatigue levels for each active equipment operator. Additionally, designated supervisors and managers have the option to receive customized alerts via email when an operator experiences a critical fatigue or distraction related event.

DotNetix's web based **ClearView** solutions shows the individual fatigue levels for each active equipment operator. Additionally, designated supervisors and managers have the option to receive customized alerts via email when an operator experiences a critical fatigue or distraction related event.