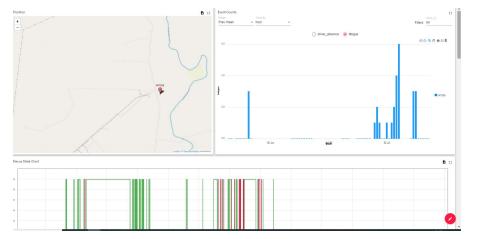

## **ClearView – Remote Monitoring**

DotNetix's web based **ClearView** solution shows the individual fatigue levels for each active equipment operator. Additionally, designated supervisors and managers have the option to receive customized alerts via email when an operator experiences a critical fatigue or distraction related event.

DotNetix's web based **ClearView** solutions shows the individual fatigue levels for each active equipment operator. Additionally, designated supervisors and managers have the option to receive customized alerts via email when an operator experiences a critical fatigue or distraction related event.