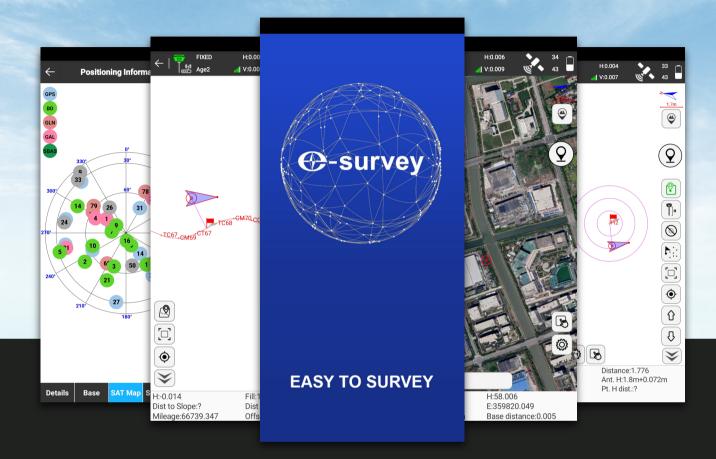

#### **Map Function**

- Google street map1
- Google satellite map<sup>2</sup>
- Open street map
- Jump to map center

#### **Survey Mode**

- Topo point
- Control point
- Quick point
- Auto point by time or distance
- Corner point
- Stop and Go / PPK
- Tilt point
- CAD entity