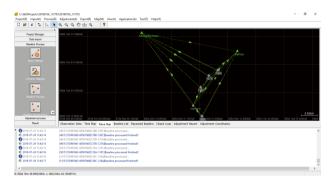

- RINEX data converter
- IGS data download
- Precise ephemeris data download
- Support large set of coordinate system
- Baseline post process: Static, Dynamic, Stop and Go
- View and edit baseline residual
- Network adjustment and report
- Data export: \*.dat, \*.dxf, \*.kml
- Language support: Simplified Chinese, English, Russian
- Support GPS, GLONASS, Beidou, Galileo