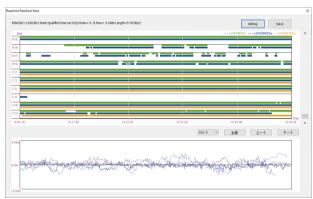

- RINEX data converter
- IGS data download
- Precise ephemeris data download
- Support large set of coordinate system
- Baseline post process: Static, Dynamic, Stop and Go
- View and edit baseline residual
- Network adjustment and report
- Data export: \*.dat, \*.dxf, \*.kml
- Language support: Simplified Chinese, English, Russian
- Support GPS, GLONASS, Beidou, Galileo