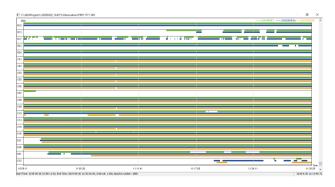

- RINEX data converter
- IGS data download
- Precise ephemeris data download
- Support large set of coordinate system
- Baseline post process: Static, Dynamic, Stop and Go
- View and edit baseline residual
- Network adjustment and report
- Data export: \*.dat, \*.dxf, \*.kml
- Language support: Simplified Chinese, English, Russian
- Support GPS, GLONASS, Beidou, Galileo